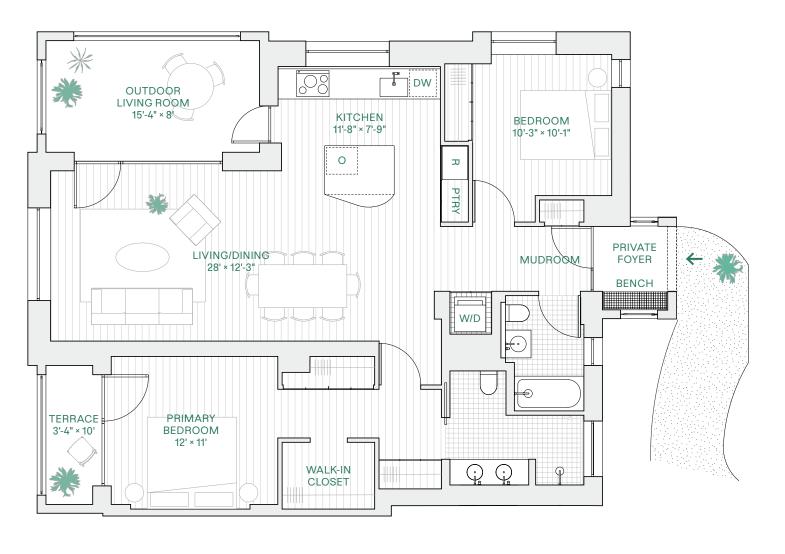

## HOME 3C

BEDROOMS 2 BATHROOMS 2

INTERIOR 1,239 ft<sup>2</sup> EXTERIOR 219 ft<sup>2</sup>

Outdoor Living Room,

Terrace

**EXPOSURES** N, E, W

## FLOOR PLATE

All dimensions are approximate and subject to normal construction variances and tolerances. Plans and dimensions may contain minor variations from floor to floor. The square footage on this floor plan exceeds the usable square footage. The furniture depicted herein is not included in the sale of the Unit. The complete offering terms are in an offering plan available from sponsor. FILE NO. CD20-0254. SPONSOR: 450 WSP LLC. Sponsor's address: 55 Washington Street, Suite 551, Brooklyn, NY 11201. Sponsor reserves the right to make changes in accordance with the terms of the Offering Plan. Equal Housing Opportunity.