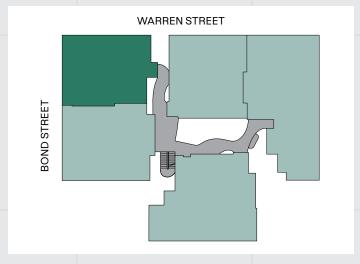

## FLOOR PLATE

All dimensions are approximate and subject to normal construction variances and tolerances. Plans and dimensions may contain minor variations from floor to floor. The square footage on this floor plan exceeds the usable square footage. The furniture depicted herein is not included in the sale of the Unit. The complete offering terms are in an offering plan available from sponsor. FILE NO. CD20-0254. SPONSOR: 450 WSP LLC. Sponsor's address: 55 Washington Street, Suite 551, Brooklyn, NY 11201. Sponsor reserves the right to make changes in accordance with the terms of the Offering Plan. Equal Housing Opportunity.