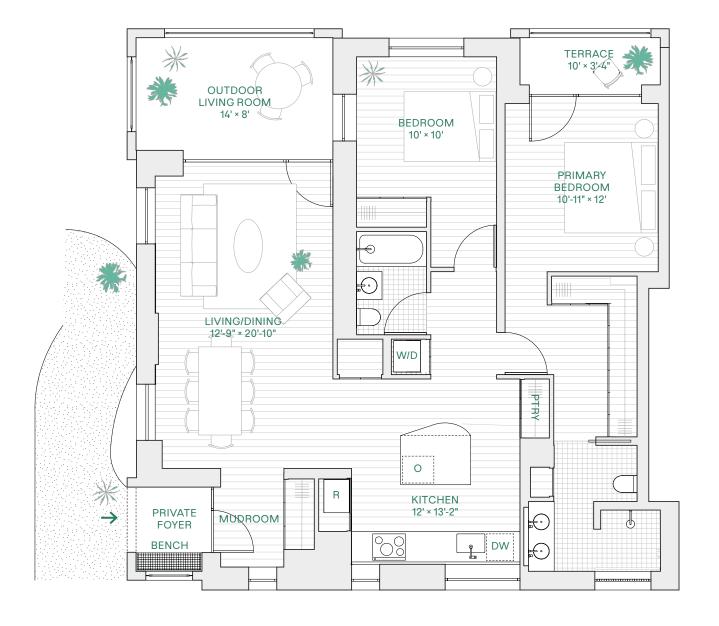

## HOME 3D

BEDROOMS 2 BATHROOMS 2

INTERIOR 1,285 ft<sup>2</sup> EXTERIOR 212 ft<sup>2</sup>

Outdoor Living Room,

Terrace

**EXPOSURES** N, S, W

## FLOOR PLATE

All dimensions are approximate and subject to normal construction variances and tolerances. Plans and dimensions may contain minor variations from floor to floor. The square footage on this floor plan exceeds the usable square footage. The furniture depicted herein is not included in the sale of the Unit. The complete offering terms are in an offering plan available from sponsor. FILE NO. CD20-0254. SPONSOR: 450 WSP LLC. Sponsor's address: 55 Washington Street, Suite 551, Brooklyn, NY 11201. Sponsor reserves the right to make changes in accordance with the terms of the Offering Plan. Equal Housing Opportunity.