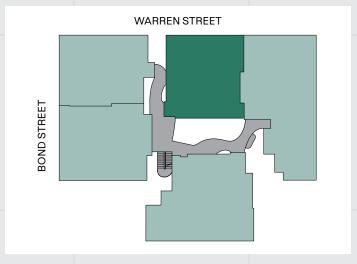

## FLOOR PLATE

All dimensions are approximate and subject to normal construction variances and tolerances. Plans and dimensions may contain minor variations from floor to floor. The square footage on this floor plan exceeds the usable square footage. The furniture depicted herein is not included in the sale of the Unit. The complete offering terms are in an offering plan available from sponsor. FILE NO. CD20-0254. SPONSOR: 450 WSP LLC. Sponsor's address: 55 Washington Street, Suite 551, Brooklyn, NY 11201. Sponsor reserves the right to make changes in accordance with the terms of the Offering Plan. Equal Housing Opportunity.