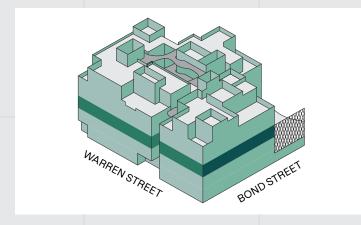

## $^{\prime}$

## HOME 3D

BEDROOMS 2 BATHROOMS 2

INTERIOR 1,285 ft<sup>2</sup> EXTERIOR 212 ft<sup>2</sup>

Outdoor Living Room,

Terrace

**EXPOSURES** N, S, W

## SITE PLAN



## FLOOR PLATE



All dimensions are approximate and subject to normal construction variances and tolerances. Plans and dimensions may contain minor variations from floor to floor. The square footage on this floor plan exceeds the usable square footage. The furniture depicted herein is not included in the sale of the Unit. The complete offering terms are in an offering plan available from sponsor. FILE NO. CD20-0254. SPONSOR: 450 WSP LLC. Sponsor's address: 55 Washington Street, Suite 551, Brooklyn, NY 11201. Sponsor reserves the right to make changes in accordance with the terms of the Offering Plan. Equal Housing Opportunity.