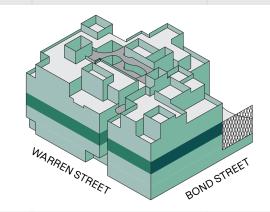

## 450 WARREN

SITE PLAN

FLOOR PLATE

WARREN STREET

All dimensions are approximate and subject to normal construction variances and tolerances. Plans and dimensions may contain minor variations from floor to floor. The square footage on this floor plan exceeds the usable square footage. The furniture depicted herein is not included in the sale of the Unit. The complete offering terms are in an offering plan available from sponsor. FILE NO. CD20-0254. SPONSOR: 450 WSP LLC. Sponsor's address: 55 Washington Street, Suite 551, Brooklyn, NY 11201. Sponsor reserves the right to make changes in accordance with the terms of the Offering Plan. Equal Housing Opportunity.