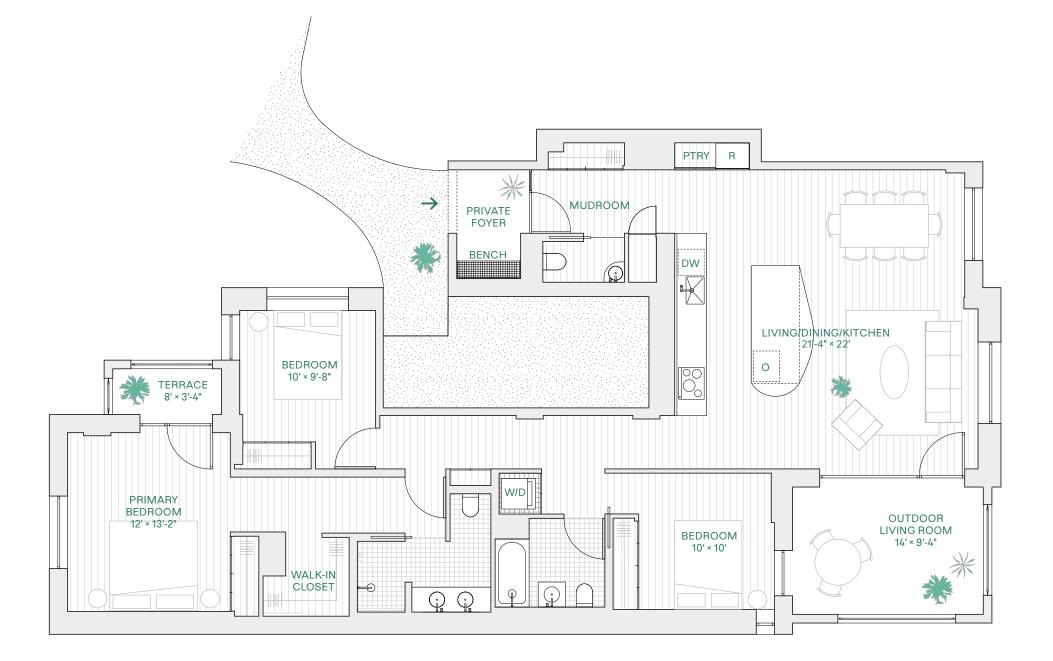

## HOME 3E

| BEDROOMS  | 3                     |
|-----------|-----------------------|
| BATHROOMS | 2.5                   |
| INTERIOR  | 1,675 ft <sup>2</sup> |
| EXTERIOR  | 235 ft <sup>2</sup>   |
|           | Outdoor Living Room,  |
|           | Terrace               |
| EXPOSURES | E, N, S               |

SITE PLAN

FLOOR PLATE

WARREN STREET

All dimensions are approximate and subject to normal construction variances and tolerances. Plans and dimensions may contain minor variations from floor to floor. The square footage on this floor plan exceeds the usable square footage. The furniture depicted herein is not included in the sale of the Unit. The complete offering terms are in an offering plan available from sponsor. FILE NO. CD20-0254. SPONSOR: 450 WSP LLC. Sponsor's address: 55 Washington Street, Suite 551, Brooklyn, NY 11201. Sponsor reserves the right to make changes in accordance with the terms of the Offering Plan. Equal Housing Opportunity.