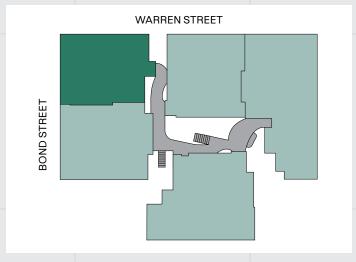

## FLOOR PLATE

All dimensions are approximate and subject to normal construction variances and tolerances. Plans and dimensions may contain minor variations from floor to floor. The square footage on this floor plan exceeds the usable square footage. The furniture depicted herein is not included in the sale of the Unit. The complete offering terms are in an offering plan available from sponsor. FILE NO. CD20-0254. SPONSOR: 450 WSP LLC. Sponsor's address: 55 Washington Street, Suite 551, Brooklyn, NY 11201. Sponsor reserves the right to make changes in accordance with the terms of the Offering Plan. Equal Housing Opportunity.