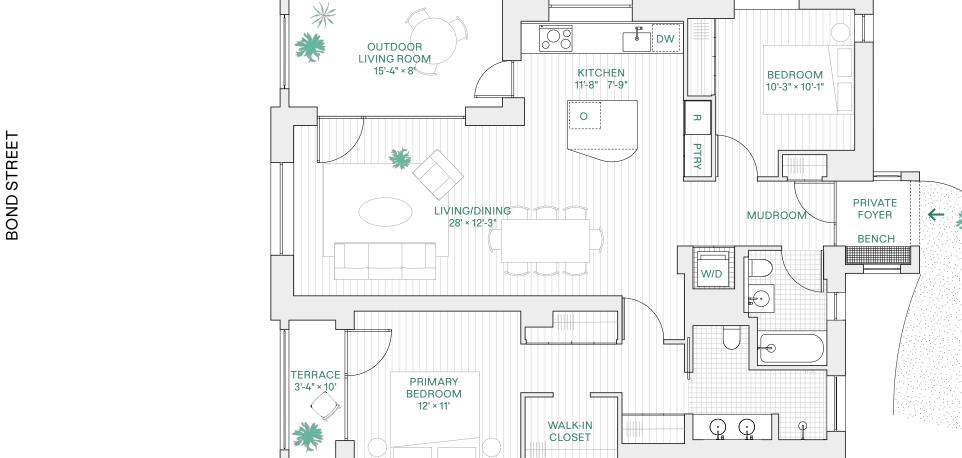

## HOME 4C

BEDROOMS 2 BATHROOMS 2

INTERIOR 1,239 ft<sup>2</sup> EXTERIOR 219 ft<sup>2</sup>

Outdoor Living Room,

Terrace

**EXPOSURES** N, E, W

## FLOOR PLATE

All dimensions are approximate and subject to normal construction variances and tolerances. Plans and dimensions may contain minor variations from floor to floor. The square footage on this floor plan exceeds the usable square footage. The furniture depicted herein is not included in the sale of the Unit. The complete offering terms are in an offering plan available from sponsor. FILE NO. CD20-0254. SPONSOR: 450 WSP LLC. Sponsor's address: 55 Washington Street, Suite 551, Brooklyn, NY 11201. Sponsor reserves the right to make changes in accordance with the terms of the Offering Plan. Equal Housing Opportunity.