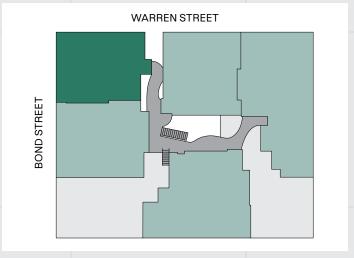

## SITE PLAN

## HOME 2C

BEDROOMS 2 BATHROOMS 2

INTERIOR 1,239 ft<sup>2</sup> EXTERIOR 219 ft<sup>2</sup>

Outdoor Living Room,

**BOND STREET** 

Terrace

EXPOSURES N, E, W