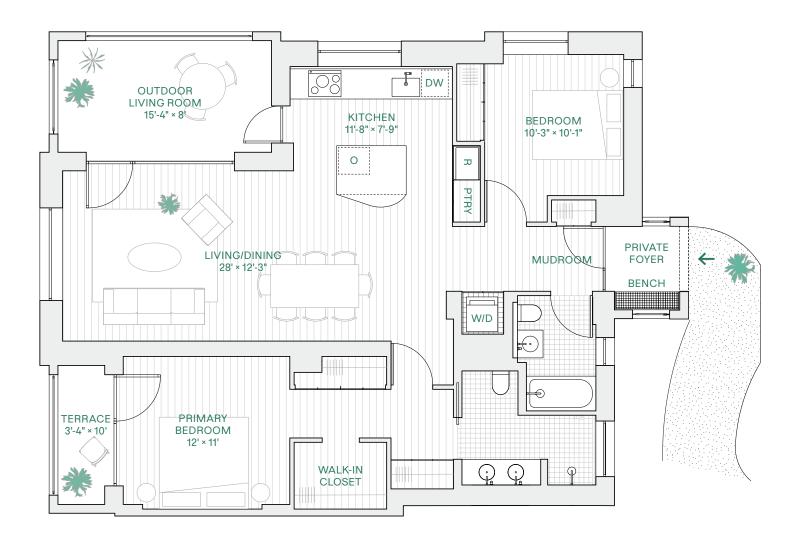

## HOME 2C

BEDROOMS 2 BATHROOMS 2

INTERIOR 1,239 ft<sup>2</sup> EXTERIOR 219 ft<sup>2</sup>

Outdoor Living Room,

**BOND STREET** 

Terrace

EXPOSURES N, E, W