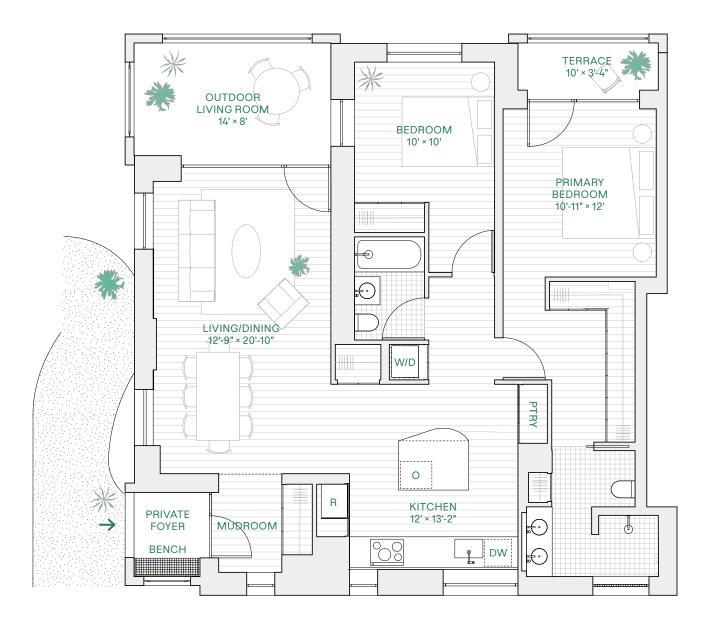

## HOME 2D

BEDROOMS 2 BATHROOMS 2

INTERIOR 1,285 ft<sup>2</sup> EXTERIOR 212 ft<sup>2</sup>

Outdoor Living Room,

Terrace

**EXPOSURES** N, S, W