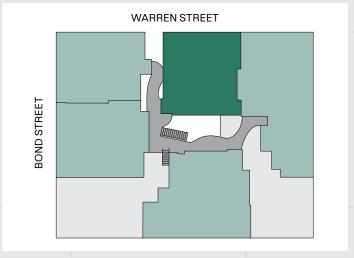

## FLOOR PLATE

All dimensions are approximate and subject to normal construction variances and tolerances. Plans and dimensions may contain minor variations from floor to floor. The square footage on this floor plan exceeds the usable square footage. The furniture depicted herein is not included in the sale of the Unit. The complete offering terms are in an offering plan available from sponsor. FILE NO. CD20-0254. SPONSOR: 450 WSP LLC. Sponsor's address: 55 Washington Street, Suite 551, Brooklyn, NY 11201. Sponsor reserves the right to make changes in accordance with the terms of the Offering Plan. Equal Housing Opportunity.