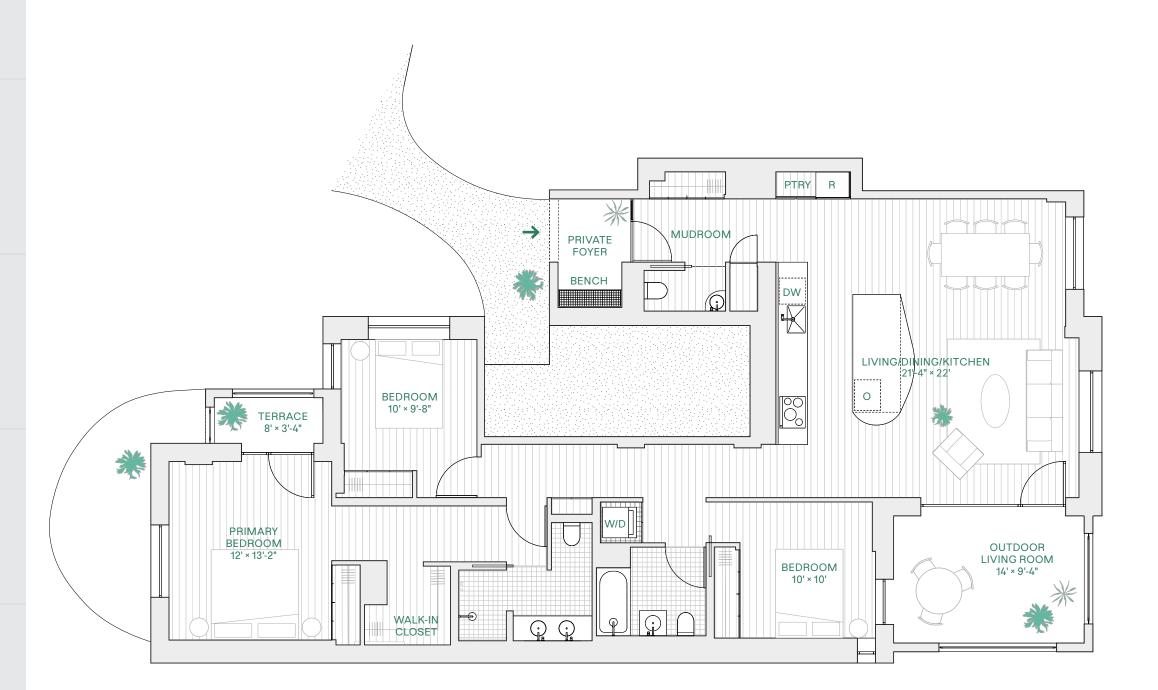

## HOME 2E

| BEDROOMS  | 3                     |
|-----------|-----------------------|
|           | 0                     |
| BATHROOMS | 2.5                   |
| INTERIOR  | 1,675 ft <sup>2</sup> |
| EXTERIOR  | 388 ft <sup>2</sup>   |
|           | Outdoor Living Room,  |
|           | Terrace               |
| EXPOSURES | E, N, S               |
|           |                       |

SITE PLAN

FLOOR PLATE

WARREN STREET

All dimensions are approximate and subject to normal construction variances and tolerances. Plans and dimensions may contain minor variations from floor to floor. The square footage on this floor plan exceeds the usable square footage. The furniture depicted herein is not included in the sale of the Unit. The complete offering terms are in an offering plan available from sponsor. FILE NO. CD20-0254. SPONSOR: 450 WSP LLC. Sponsor's address: 55 Washington Street, Suite 551, Brooklyn, NY 11201. Sponsor reserves the right to make changes in accordance with the terms of the Offering Plan. Equal Housing Opportunity.